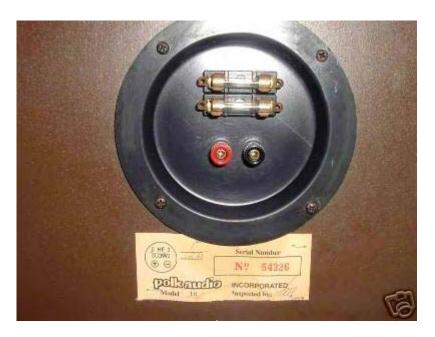

| Description                    |                 |
|--------------------------------|-----------------|
| Item Specifics - Home Speakers |                 |
| Speaker Type: Floor Standing   | Wireless:       |
| Brand: Polk                    | Condition: Used |
| Cabinet Color: Wood - Dark     |                 |

FOR SALE IS A VERY NICE PAIR OF POLK AUDIO MONITOR 10 SPEAKERS. 10" 4 WAY SPEAKERS. WORKING EXCELLENT IN ALL ASPECTS. CRISP PRECISE AND STRONG BASS, ULTRA CLEAR HIGHS FROM THE PEERLESS TWEETERS, AND BOTH 6" MIDS ARE STRONG, CLEAR, AND PRECISE. THESE FILL A ROOM WITH FULL RANGE CLEAN SOUND. VERY EFFICIENT. DOUBLE FUSE PROTECTED. GUARANTEED. COSMETICALLY EXCELLENT WITH ONLY MINOR IMPERFECTIONS. GREAT LOOKING. ONE OF THE GRILL CLOTHS HAS SOME PLACES ON IT BUT STILL GOOD LOOKING AND FUNCTIONAL. FACTORY POLK STANDS IN EXCELLENT CONDITION TOO. SLIGHT UPWARD ANGLE FOR MORE DISPERSION. PRICED FOR QUICK SALE. THESE WILL PART OUT FOR MORE THAN TWICE THE BIN PRICE. SPECIAL REQUESTS TO BE MADE BEFORE END OF AUCTION. I PACKAGE PROPERLY TO ASSURE ARRIVAL IN DESCRIBED CONDITION. PICK UP WELCOME. PAYPAL ONLY!! BIDDERS WITH LOW OR NEGATIVE FEEDBACKS CONTACT ME BEFORE BIDDING OR I WILL CANCEL YOUR BIDS. SHIPPING CALCULATOR WILL HAVE TO