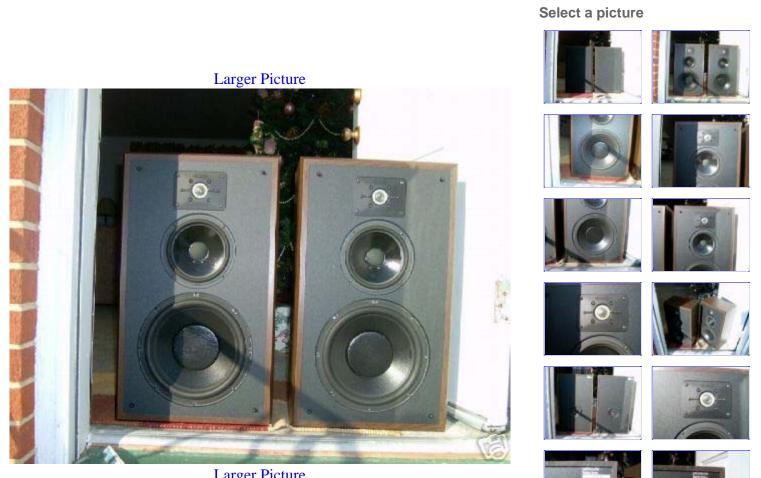

SPEAKERS IN EXCELLENT WORKING CONDITION. GRILLES ARE IN GOOD CONDITION, LOOK VERY NICE, CABINETS SHOW SOME LIGHT SCRATCHES, NORMAL 20 YEARS WEAR OFF. WOULD GIVE THEM A 8.5 OUT OF 10. TWEETERS WORK PERFECT, DOMES ARE SLIGHTLY DENTED, THOUGH. DOESN'T AFFECT THEIR PERFORMANCE AT ALL.

1 ONE INCH SILVER COIL DOME TWEETER PER SPEAKER

## **1 SIX INCH MIDRANGE-WOOFER PER SPEAKER**

1 TEN INCH PASSIVE RADIATOR PER SPEAKER.