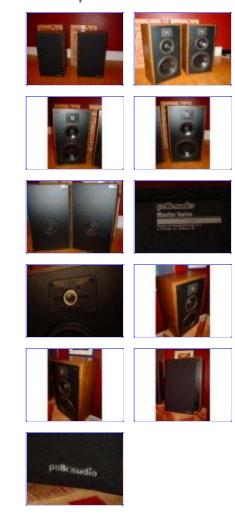

You are bidding on a great pair of **Polk Audio Monitor 7 Speakers**. My wife is the original owner of these speakers. They are in very good shape - no defects or problems and they sound awesome. It hurts me to sell these, but we just don't have a space for them. The cabinets are 24" x 14" x 9.5." The woofer is 10" and mid-range cone is 6.75". 1 inch sl2500 dome tweeter. They can handle 20 to 150 watts and have a 40 to 23k frequency response.

Cabinet Color: Wood - Dark

This is a **NO RESERVE AUCTION** with a low starting bid of \$25.00 Continental US bidders only. PayPal, Money Orders, Cashiers Check. Shipping is a flat fee of \$50 and includes insurance (shipping weight is 65 lbs).

#### Select a picture

answered on: Jan-11-05

FREE Counters and Services from Andale