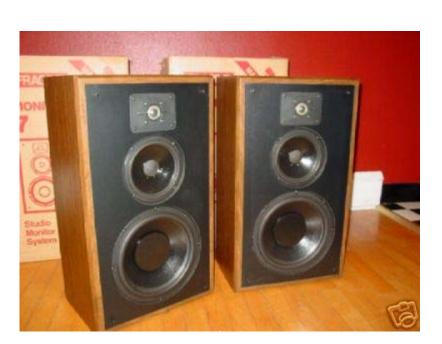

You are bidding on a great pair of **Polk Audio Monitor 7 Speakers**. My wife is the original owner of these speakers. They are in very good shape - no defects or problems and they sound awesome. It hurts me to sell these, but we just don't have a space for them. The cabinets are 24" x 14" x 9.5." The woofer is 10" and mid-range cone is 6.75". 1 inch sl2500 dome tweeter. They can handle 20 to 150 watts and have a 40 to 23k frequency response.

Cabinet Color: Wood - Dark

This is a **NO RESERVE AUCTION** with a low starting bid of \$25.00 Continental US bidders only. PayPal, Money Orders, Cashiers Check. Shipping is a flat fee of \$50 and includes insurance (shipping weight is 65 lbs).