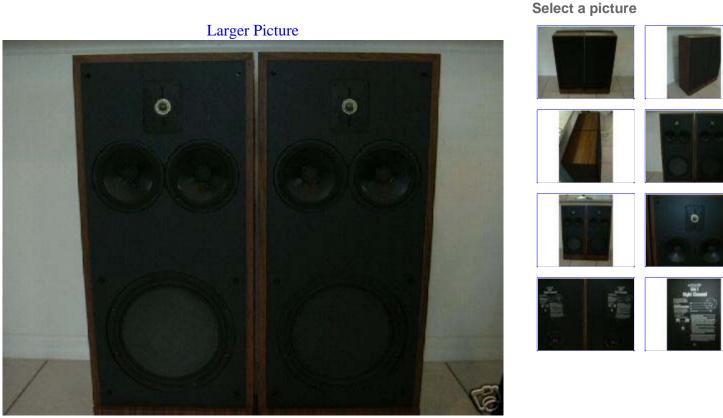

## **4 WAY SPEAKERS**

TWIN 6.5"" midranges

# 1.5 " SILVER COIL DOME tweeters

Wood grain cabinets

Measure: 12" x 16" x37.5"

## GREAT SOUND FROM THESE SPEAKERS.

Cabinets have some scratches

Use with your internnection cable and jumper wiring

A bargain to you here! You will love it! Good luck!

Powered by eBay Turbo Lister

Larger Picture