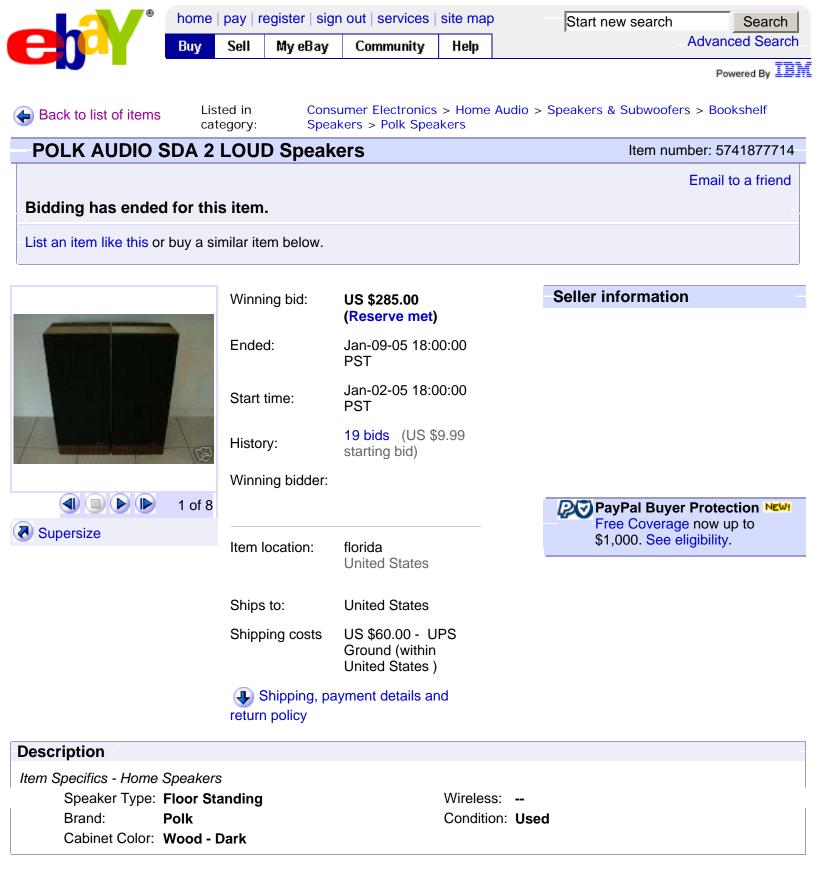

## POLK AUDIO SDA 2 LOUD Speakers

## 8 OHMS

## **4 WAY SPEAKERS**

TWIN 6.5"" midranges

# 1.5 " SILVER COIL DOME tweeters

Wood grain cabinets

Measure: 12" x 16" x37.5"

## GREAT SOUND FROM THESE SPEAKERS.

Cabinets have some scratches

Use with your internnection cable and jumper wiring

A bargain to you here! You will love it! Good luck!

Powered by eBay Turbo Lister



Larger Picture

# Shipping, payment details and return policy

Shipping Cost US \$60.00 Services Available UPS Ground Available to United States Only

Will ship to United States.

Shipping insurance Not offered

Payment methods accepted

- This seller, itswork, prefers PayPal.



• Money order/Cashiers check Learn about payment methods.

## Where to go next?

A Back to list of items | Printer friendly page | Safe Tr