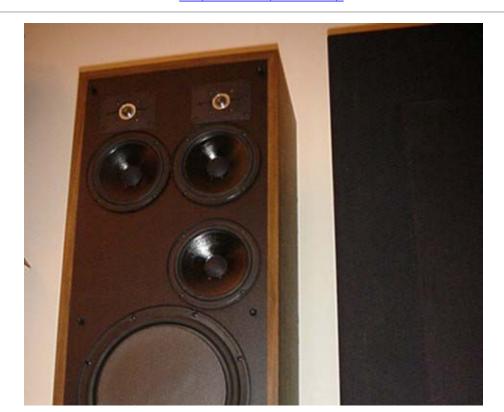

# Description

extra-ordinaire Matthew Polk and these are out of his flagship series SDA an anachronism for Stereo Dimensional have to hear the incredible sound stage accomplished by each speaker box canceling components speaker box. In order to invoke this cancellation process a special cable is supplied and between the two boxes. This design is protected under U.S. **Patent** 4.489.432. Not only that the sound stage is realistic but the tonal quality is absolutely awesome, accomplished by a superb (as you was replaced with a newer version, that looks slightly different but has the exact characteristics as the original) and the woofers with superbly better

transient response than the large woofers used in inferior designs. It is better to use a smaller woofer than a single these puppies are back loaded by a passive dynamic back loading. The result is a very smooth yet very tight bass and the type of back loading provides for high efficiency. With 20 or so energy obtained from your power amp you will neighbors complaining. My suggestion at this point is to not to immediately put a fat bid on these glorious transducers. For those of you who are into weight lifting, each weighs 62 lbs and measures 16 X 11 3/4 X 39 1/4.

Showcase your Auctions!

Get your own free picture Gallery!

| Questions from other buyers                                                                                                                                                           |                        |
|---------------------------------------------------------------------------------------------------------------------------------------------------------------------------------------|------------------------|
| Q: Hey, defraudeng. Awesome - superb - glorious - vomit. A: Hiand Merry Christmas to you!!                                                                                            | answered on: Dec-24-04 |
| <ul><li>Q: Hi Do you have the SDA inter connect cable? thanks</li><li>A: Hi, Yes the cable is with the unit as well as two monster cables for connecting to your amplifier.</li></ul> | answered on: Dec-23-04 |
| <ul><li>Q: It also looks like the woofer was replaced, is that also a polk?</li><li>A: Hi, The woofer was reconed.</li></ul>                                                          | answered on: Dec-23-04 |
| <ul><li>Q: is the replacement tweeter a polk or something else?</li><li>A: It is a Polk!!!</li></ul>                                                                                  | answered on: Dec-22-04 |