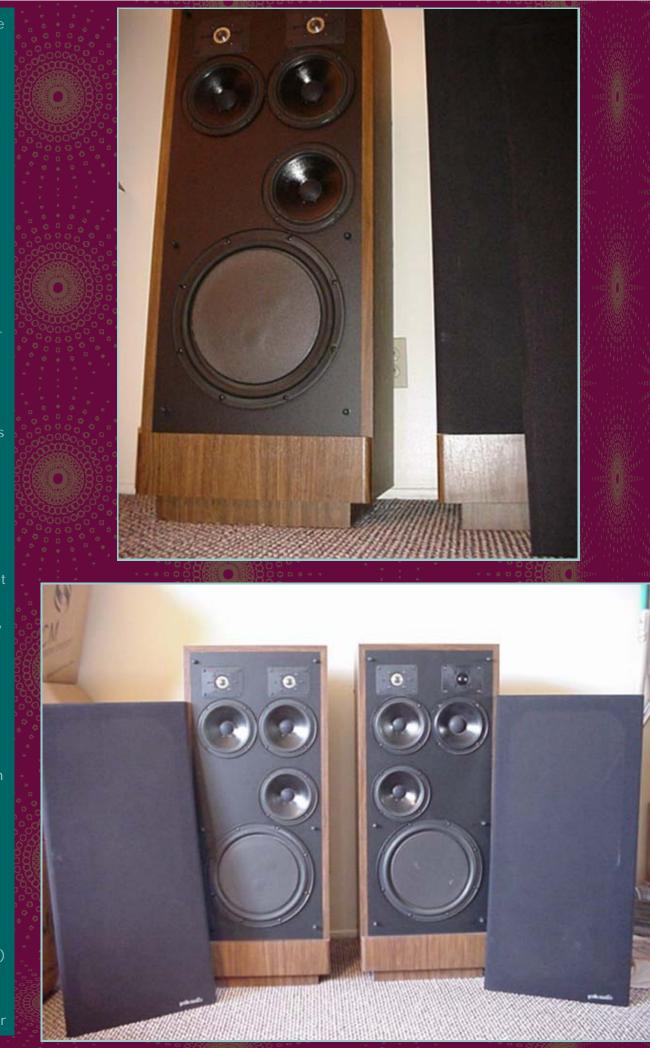

# Description

extra-ordinaire Matthew Polk and these are out of his flagship series SDA an anachronism for Stereo Dimensional have to hear the incredible sound stage accomplished by each speaker box canceling components speaker box. In order to invoke this cancellation process a special cable is supplied and between the two boxes. This design is protected under U.S. **Patent** 4.489.432. Not only that the sound stage is realistic but the tonal quality is absolutely awesome, accomplished by a superb (as you was replaced with a newer version, that looks slightly different but has the exact characteristics as the original) and the woofers with superbly better

transient response than the large woofers used in inferior designs. It is better to use a smaller woofer than a single these puppies are back loaded by a passive dynamic back loading. The result is a very smooth yet very tight bass and the type of back loading provides for high efficiency. With 20 or so energy obtained from your power amp you will neighbors complaining. My suggestion at this point is to not to immediately put a fat bid on these glorious transducers. For those of you who are into weight lifting, each weighs 62 lbs and measures 16 X 11 3/4 X 39 1/4.