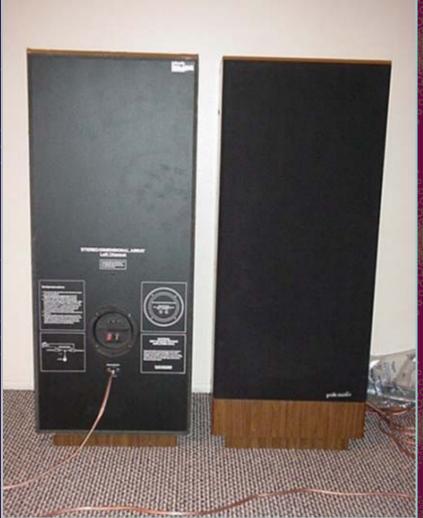

# Description

extra-ordinaire Matthew Polk and these are out of his flagship series SDA an anachronism for Stereo Dimensional have to hear the incredible sound stage accomplished by each speaker box canceling components speaker box. In order to invoke this cancellation process a special cable is supplied and between the two boxes. This design is protected under U.S. **Patent** 4.489.432. Not only that the sound stage is realistic but the tonal quality is absolutely awesome, accomplished by a superb (as you was replaced with a newer version, that looks slightly different but has the exact characteristics as the original) and the woofers with superbly better

transient response than the large woofers used in inferior designs. It is better to use a smaller woofer than a single these puppies are back loaded by a passive dynamic back loading. The result is a very smooth yet very tight bass and the type of back loading provides for high efficiency. With 20 or so energy obtained from your power amp you will neighbors complaining. My suggestion at this point is to not to immediately put a fat bid on these glorious transducers. For those of you who are into weight lifting, each weighs 62 lbs and measures 16 X 11 3/4 X 39 1/4.