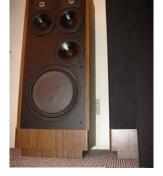

# Description

extra-ordinaire Matthew Polk and these are out of his flagship series SDA an anachronism for Stereo Dimensional have to hear the incredible sound stage accomplished by each speaker box canceling components speaker box. In order to invoke this cancellation process a special cable is supplied and between the two boxes. This design is protected under U.S. **Patent** 4.489.432. Not only that the sound stage is realistic but the tonal quality is absolutely awesome, accomplished by a superb (as you was replaced with a newer version, that looks slightly different but has the exact characteristics as the original) and the woofers with superbly better

transient response than the large woofers used in inferior designs. It is better to use a smaller woofer than a single these puppies are back loaded by a passive dynamic back loading. The result is a very smooth yet very tight bass and the type of back loading provides for high efficiency. With 20 or so energy obtained from your power amp you will neighbors complaining. My suggestion at this point is to not to immediately put a fat bid on these glorious transducers. For those of you who are into weight lifting, each weighs 62 lbs and measures 16 X 11 3/4 X 39 1/4.