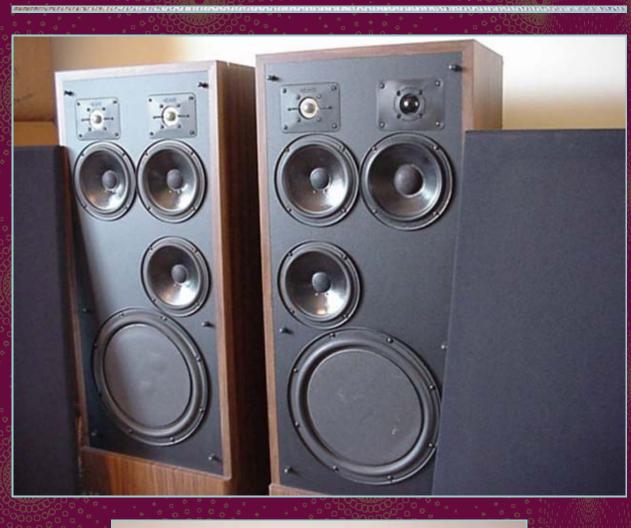

# Description

extra-ordinaire Matthew Polk and these are out of his flagship series SDA an anachronism for Stereo Dimensional have to hear the incredible sound stage accomplished by each speaker box canceling components speaker box. In order to invoke this cancellation process a special cable is supplied and between the two boxes. This design is protected under U.S. **Patent** 4.489.432. Not only that the sound stage is realistic but the tonal quality is absolutely awesome, accomplished by a superb (as you was replaced with a newer version, that looks slightly different but has the exact characteristics as the original) and the woofers with superbly better

transient response than the large woofers used in inferior designs. It is better to use a smaller woofer than a single these puppies are back loaded by a passive dynamic back loading. The result is a very smooth yet very tight bass and the type of back loading provides for high efficiency. With 20 or so energy obtained from your power amp you will neighbors complaining. My suggestion at this point is to not to immediately put a fat bid on these glorious transducers. For those of you who are into weight lifting, each weighs 62 lbs and measures 16 X 11 3/4 X 39 1/4.