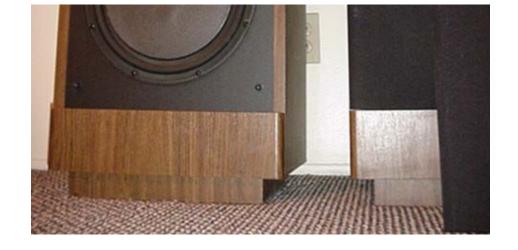

transient response than the large woofers used in inferior designs. It is better to use a smaller woofer than a single these puppies are back loaded by a passive dynamic back loading. The result is a very smooth yet very tight bass and the type of back loading provides for high efficiency. With 20 or so energy obtained from your power amp you will neighbors complaining. My suggestion at this point is to not to immediately put a fat bid on these glorious transducers. For those of you who are into weight lifting, each weighs 62 lbs and measures 16 X 11 3/4 X 39 1/4.