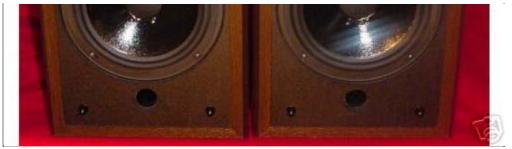

### POLK AUDIO MONITOR SERIES 4 BOOKSHELF SPEAKERS

YOU ARE BIDDING ON A PAIR OF POLK AUDIO MONITOR SERIES 4 BOOKSHELF SPEAKERS IN VERY GOOD COSMETIC AND WORKING CONDITION.

Midrange 1-6-1/2" Diameter (16.51cm) driver