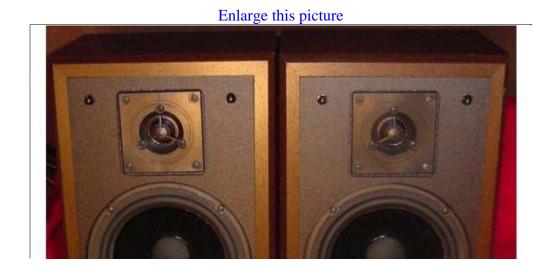

### POLK AUDIO MONITOR SERIES 4 BOOKSHELF SPEAKERS

YOU ARE BIDDING ON A PAIR OF POLK AUDIO MONITOR SERIES 4 BOOKSHELF SPEAKERS IN VERY GOOD COSMETIC AND WORKING CONDITION.

Midrange 1-6-1/2" Diameter (16.51cm) driver

Tweeter 1-1" Diameter (2.54cm) Polk SL1500 dome tweeter

Overall Frequency Response 35Hz-25kHz

Lower -3dB Limit 53Hz

Upper -3dB Limit 20kHz

**Nominal Impedance 8 ohms** 

Recommended Amplifier Power 20-100 w/channel