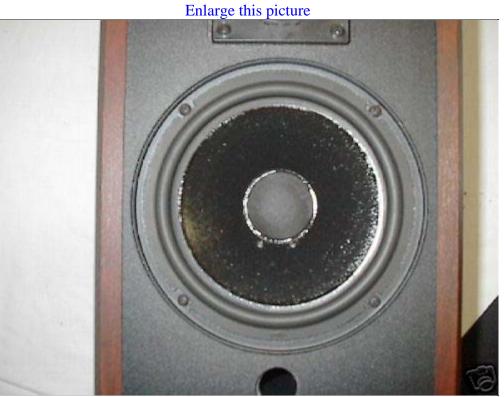

# **Polk Monitor 4 Series** Pair

Here is your chance to purchase an unbelievable pair of speakers at an unbelievable price. These Classic, Vintage Polk Monitor Series speakers still out perform many of today's speakers!

### **Driver Complement**

Midrange 1-6-1/2" Diameter (16.51cm) driver

Tweeter 1-1" Diameter (2.54cm) Polk SL1500 dome tweeter

Electrical

**Overall Frequency Response** 35Hz-25kHz

Lower -3dB Limit 53Hz

Upper -3dB Limit 20kHz

Nominal Impedance 8 ohms

Recommended Amplifier Power 20-100 w/channel

Efficiency 91 dB

**Dimensions** 

Cabinet Size 14-1/2" H x 8-1/2" W

# **Condition:**

-Speakers have been tested and fully work -chips on some edges -sold **AS IS** 