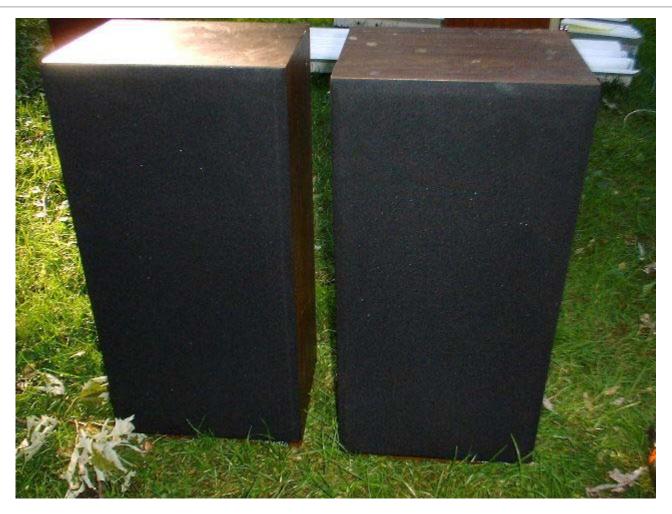

# Description

Cabinets need a bit of work, mostly polish, and one corner has a nick, but other wise ok. All drivers work, but the fuse on the tweeter to bridge to the woofers needs to be replace. I don't have any 1 amp fuses. Hooking the wires up to both taps shows all drivers work. One speaker per box for shipping. About 20 lbs per speaker.