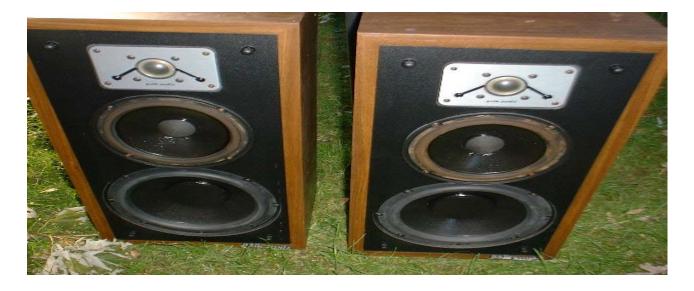

# Description

Cabinets need a bit of work, mostly polish, and one corner has a nick, but other wise ok. All drivers work, but the fuse on the tweeter to bridge to the woofers needs to be replace. I don't have any 1 amp fuses. Hooking the wires up to both taps shows all drivers work. One speaker per box for shipping. About 20 lbs per speaker.