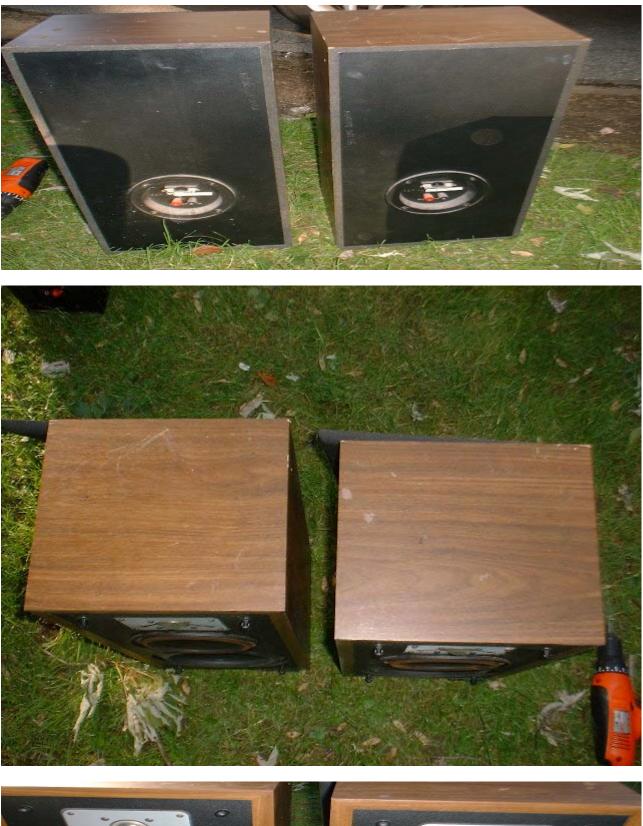

# Description

Cabinets need a bit of work, mostly polish, and one corner has a nick, but other wise ok. All drivers work, but the fuse on the tweeter to bridge to the woofers needs to be replace. I don't have any 1 amp fuses. Hooking the wires up to both taps shows all drivers work. One speaker per box for shipping. About 20 lbs per speaker.