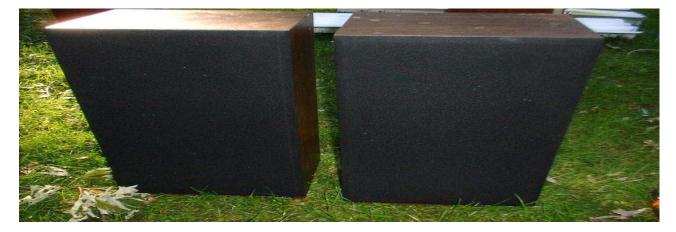

# Description

Cabinets need a bit of work, mostly polish, and one corner has a nick, but other wise ok. All drivers work, but the fuse on the tweeter to bridge to the woofers needs to be replace. I don't have any 1 amp fuses. Hooking the wires up to both taps shows all drivers work. One speaker per box for shipping. About 20 lbs per speaker.