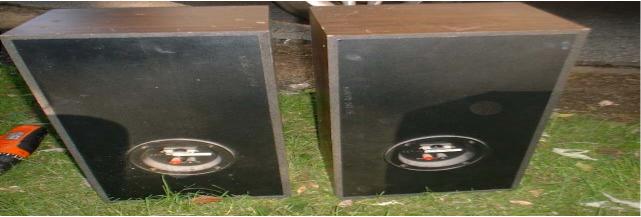

# Description

Cabinets need a bit of work, mostly polish, and one corner has a nick, but other wise ok. All drivers work, but the fuse on the tweeter to bridge to the woofers needs to be replace. I don't have any 1 amp fuses. Hooking the wires up to both taps shows all drivers work. One speaker per box for shipping. About 20 lbs per speaker.