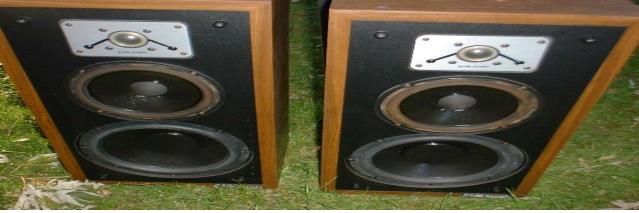

# Description

Cabinets need a bit of work, mostly polish, and one corner has a nick, but other wise ok. All drivers work, but the fuse on the tweeter to bridge to the woofers needs to be replace. I don't have any 1 amp fuses. Hooking the wires up to both taps shows all drivers work. One speaker per box for shipping. About 20 lbs per speaker.