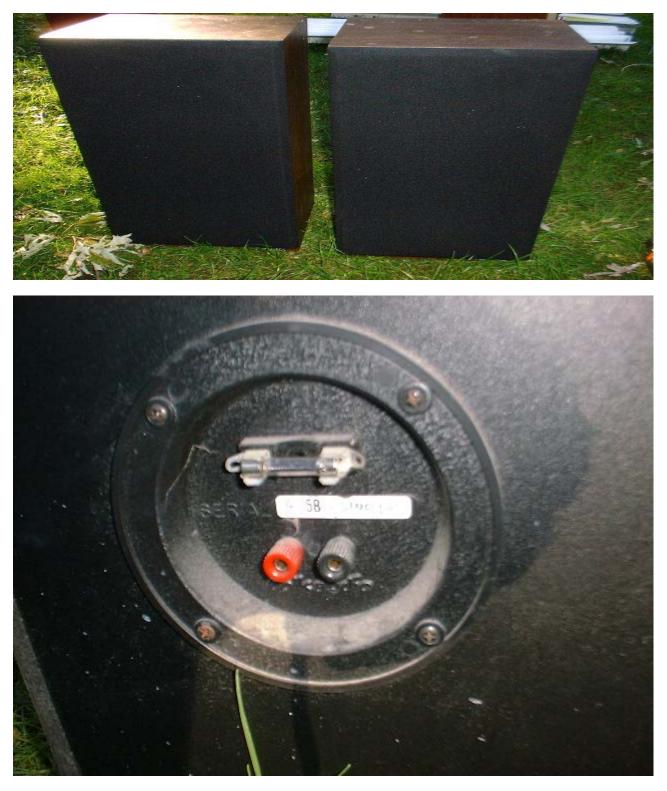

# Description

Cabinets need a bit of work, mostly polish, and one corner has a nick, but other wise ok. All drivers work, but the fuse on the tweeter to bridge to the woofers needs to be replace. I don't have any 1 amp fuses. Hooking the wires up to both taps shows all drivers work. One speaker per box for shipping. About 20 lbs per speaker.